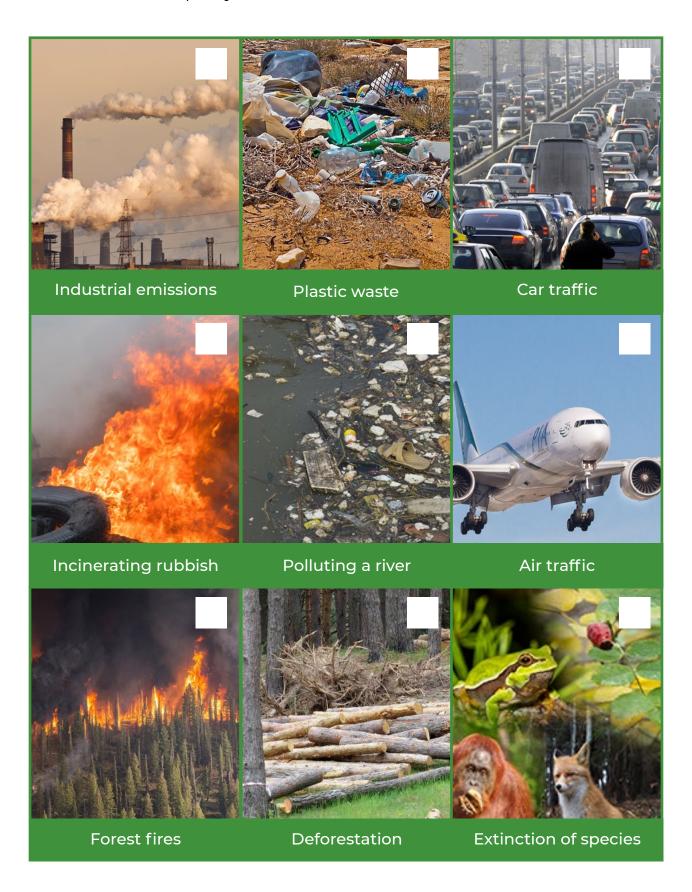

## **SHEET "AIR QUALITY"**

1. After discussing as a class and reaching a consensus, we mark the human actions that produce pollution in the atmosphere and alter air quality with a cross in the white box.